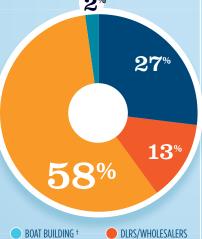

### **BUSINESSES IN THE USA TOTAL BUSINESSES** 34.833 Boat Building 830 Motor / Engine Mfgr. 241 Accessory / Supplies Mfgr. 3,854 Dealers / Wholesalers 5,463 **Boat Services** 24,445

- BOAT BUILDING
- MOTOR/ENG. MFGR.
- ACC./SUPPLIES MFGR.
- DLRS/WHOLESALERS **BOAT SERVICES**