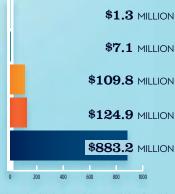

### RECREATIONAL BOATING **INDUSTRY SALES IN THE USA**

| Boat Building<br>Motor / Engine Mfgr.<br>Accessory / Supplies Mfgr.<br>TOTAL MFGR. SALES | \$6.6<br>\$8.1<br>\$16.2<br>\$30.9 |
|------------------------------------------------------------------------------------------|------------------------------------|
|                                                                                          |                                    |
| Dealers / Wholesalers                                                                    | \$20.6                             |
| Boat Services                                                                            | \$40.7                             |
| TOTAL RETAIL & SERVICES SALES                                                            | \$61.3                             |
| DIDC/WILDI                                                                               | CCALEDO                            |