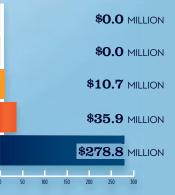

### RECREATIONAL BOATING **INDUSTRY SALES IN THE USA**

| Boat Building<br>Motor / Engine Mfgr.<br>Accessory / Supplies Mfgr.<br>TOTAL MFGR. SALES | \$6.6<br>\$8.1<br>\$16.2<br>\$30.9 |
|------------------------------------------------------------------------------------------|------------------------------------|
|                                                                                          |                                    |
| Dealers / Wholesalers                                                                    | \$20.6                             |
| Boat Services                                                                            | \$40.7                             |
| TOTAL RETAIL & SERVICES SALES                                                            | \$61.3                             |
| DIDC/WILDI                                                                               | CCALEDO                            |