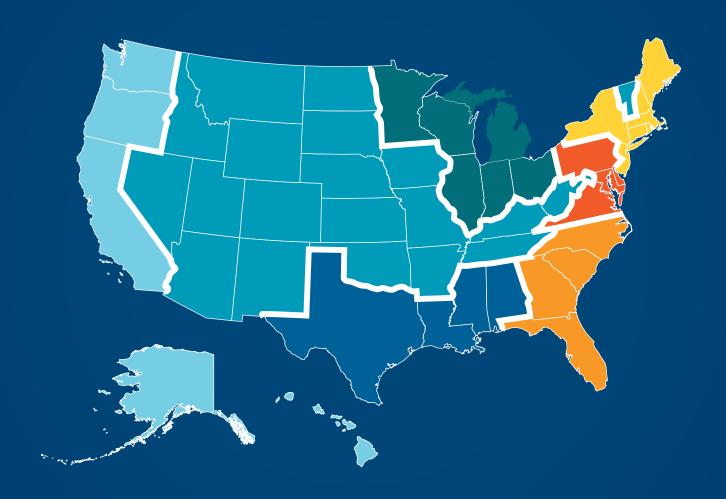

| 0        | TOTAL UNITED STATES  |       |                                                                                                                                                                                                                                                                                                                                                                                                                                                                                                                                                                                                                                                                                                                                                                                                                                                                                                                                                                                                                                                                                                                                                                                                                                                                                                                                                                                                                                                                                                                                                                                                                                                                                                                                                                                                                                                                                                                                                                                                                                                                                                                                |     |     |  |  |  |
|----------|----------------------|-------|--------------------------------------------------------------------------------------------------------------------------------------------------------------------------------------------------------------------------------------------------------------------------------------------------------------------------------------------------------------------------------------------------------------------------------------------------------------------------------------------------------------------------------------------------------------------------------------------------------------------------------------------------------------------------------------------------------------------------------------------------------------------------------------------------------------------------------------------------------------------------------------------------------------------------------------------------------------------------------------------------------------------------------------------------------------------------------------------------------------------------------------------------------------------------------------------------------------------------------------------------------------------------------------------------------------------------------------------------------------------------------------------------------------------------------------------------------------------------------------------------------------------------------------------------------------------------------------------------------------------------------------------------------------------------------------------------------------------------------------------------------------------------------------------------------------------------------------------------------------------------------------------------------------------------------------------------------------------------------------------------------------------------------------------------------------------------------------------------------------------------------|-----|-----|--|--|--|
| 0        | GREAT LAK            | ES    |                                                                                                                                                                                                                                                                                                                                                                                                                                                                                                                                                                                                                                                                                                                                                                                                                                                                                                                                                                                                                                                                                                                                                                                                                                                                                                                                                                                                                                                                                                                                                                                                                                                                                                                                                                                                                                                                                                                                                                                                                                                                                                                                |     | 6   |  |  |  |
|          | Illinois             | 1     | Minnesota                                                                                                                                                                                                                                                                                                                                                                                                                                                                                                                                                                                                                                                                                                                                                                                                                                                                                                                                                                                                                                                                                                                                                                                                                                                                                                                                                                                                                                                                                                                                                                                                                                                                                                                                                                                                                                                                                                                                                                                                                                                                                                                      | 38  |     |  |  |  |
|          | Indiana              | 20    | Ohio                                                                                                                                                                                                                                                                                                                                                                                                                                                                                                                                                                                                                                                                                                                                                                                                                                                                                                                                                                                                                                                                                                                                                                                                                                                                                                                                                                                                                                                                                                                                                                                                                                                                                                                                                                                                                                                                                                                                                                                                                                                                                                                           | 47  |     |  |  |  |
|          | Michigan             | 28    | Wisconsin                                                                                                                                                                                                                                                                                                                                                                                                                                                                                                                                                                                                                                                                                                                                                                                                                                                                                                                                                                                                                                                                                                                                                                                                                                                                                                                                                                                                                                                                                                                                                                                                                                                                                                                                                                                                                                                                                                                                                                                                                                                                                                                      | 59  |     |  |  |  |
| 0        | GULF COAS            | ST    |                                                                                                                                                                                                                                                                                                                                                                                                                                                                                                                                                                                                                                                                                                                                                                                                                                                                                                                                                                                                                                                                                                                                                                                                                                                                                                                                                                                                                                                                                                                                                                                                                                                                                                                                                                                                                                                                                                                                                                                                                                                                                                                                |     | 68  |  |  |  |
|          | Alabama              | 69    | Mississippi                                                                                                                                                                                                                                                                                                                                                                                                                                                                                                                                                                                                                                                                                                                                                                                                                                                                                                                                                                                                                                                                                                                                                                                                                                                                                                                                                                                                                                                                                                                                                                                                                                                                                                                                                                                                                                                                                                                                                                                                                                                                                                                    | 79  |     |  |  |  |
|          | Louisiana            | 74    | Texas                                                                                                                                                                                                                                                                                                                                                                                                                                                                                                                                                                                                                                                                                                                                                                                                                                                                                                                                                                                                                                                                                                                                                                                                                                                                                                                                                                                                                                                                                                                                                                                                                                                                                                                                                                                                                                                                                                                                                                                                                                                                                                                          | 84  |     |  |  |  |
|          | INLAND               |       |                                                                                                                                                                                                                                                                                                                                                                                                                                                                                                                                                                                                                                                                                                                                                                                                                                                                                                                                                                                                                                                                                                                                                                                                                                                                                                                                                                                                                                                                                                                                                                                                                                                                                                                                                                                                                                                                                                                                                                                                                                                                                                                                |     | 94  |  |  |  |
|          | Arizona              | 95    | Nevada                                                                                                                                                                                                                                                                                                                                                                                                                                                                                                                                                                                                                                                                                                                                                                                                                                                                                                                                                                                                                                                                                                                                                                                                                                                                                                                                                                                                                                                                                                                                                                                                                                                                                                                                                                                                                                                                                                                                                                                                                                                                                                                         | 125 |     |  |  |  |
|          | Arkansas             | 99    | New Mexico                                                                                                                                                                                                                                                                                                                                                                                                                                                                                                                                                                                                                                                                                                                                                                                                                                                                                                                                                                                                                                                                                                                                                                                                                                                                                                                                                                                                                                                                                                                                                                                                                                                                                                                                                                                                                                                                                                                                                                                                                                                                                                                     | 126 |     |  |  |  |
|          | Colorado             | 103   | North Dakota                                                                                                                                                                                                                                                                                                                                                                                                                                                                                                                                                                                                                                                                                                                                                                                                                                                                                                                                                                                                                                                                                                                                                                                                                                                                                                                                                                                                                                                                                                                                                                                                                                                                                                                                                                                                                                                                                                                                                                                                                                                                                                                   | 127 |     |  |  |  |
|          | Idaho                | 107   | Oklahoma                                                                                                                                                                                                                                                                                                                                                                                                                                                                                                                                                                                                                                                                                                                                                                                                                                                                                                                                                                                                                                                                                                                                                                                                                                                                                                                                                                                                                                                                                                                                                                                                                                                                                                                                                                                                                                                                                                                                                                                                                                                                                                                       | 128 |     |  |  |  |
|          | lowa                 | 108   | South Dakota                                                                                                                                                                                                                                                                                                                                                                                                                                                                                                                                                                                                                                                                                                                                                                                                                                                                                                                                                                                                                                                                                                                                                                                                                                                                                                                                                                                                                                                                                                                                                                                                                                                                                                                                                                                                                                                                                                                                                                                                                                                                                                                   | 131 |     |  |  |  |
|          | Kansas               | 110   | Tennessee                                                                                                                                                                                                                                                                                                                                                                                                                                                                                                                                                                                                                                                                                                                                                                                                                                                                                                                                                                                                                                                                                                                                                                                                                                                                                                                                                                                                                                                                                                                                                                                                                                                                                                                                                                                                                                                                                                                                                                                                                                                                                                                      | 132 |     |  |  |  |
|          | Kentucky             | 113   | Utah                                                                                                                                                                                                                                                                                                                                                                                                                                                                                                                                                                                                                                                                                                                                                                                                                                                                                                                                                                                                                                                                                                                                                                                                                                                                                                                                                                                                                                                                                                                                                                                                                                                                                                                                                                                                                                                                                                                                                                                                                                                                                                                           | 141 |     |  |  |  |
|          | Missouri             | 116   | Vermont                                                                                                                                                                                                                                                                                                                                                                                                                                                                                                                                                                                                                                                                                                                                                                                                                                                                                                                                                                                                                                                                                                                                                                                                                                                                                                                                                                                                                                                                                                                                                                                                                                                                                                                                                                                                                                                                                                                                                                                                                                                                                                                        | 142 |     |  |  |  |
|          | Montana              | 123   | West Virginia                                                                                                                                                                                                                                                                                                                                                                                                                                                                                                                                                                                                                                                                                                                                                                                                                                                                                                                                                                                                                                                                                                                                                                                                                                                                                                                                                                                                                                                                                                                                                                                                                                                                                                                                                                                                                                                                                                                                                                                                                                                                                                                  | 143 |     |  |  |  |
|          | Nebraska             | 124   | Wyoming                                                                                                                                                                                                                                                                                                                                                                                                                                                                                                                                                                                                                                                                                                                                                                                                                                                                                                                                                                                                                                                                                                                                                                                                                                                                                                                                                                                                                                                                                                                                                                                                                                                                                                                                                                                                                                                                                                                                                                                                                                                                                                                        | 145 |     |  |  |  |
|          | MID ATLAN            | TIC   |                                                                                                                                                                                                                                                                                                                                                                                                                                                                                                                                                                                                                                                                                                                                                                                                                                                                                                                                                                                                                                                                                                                                                                                                                                                                                                                                                                                                                                                                                                                                                                                                                                                                                                                                                                                                                                                                                                                                                                                                                                                                                                                                |     | 146 |  |  |  |
|          | Delaware             | 147   | Pennsylvania                                                                                                                                                                                                                                                                                                                                                                                                                                                                                                                                                                                                                                                                                                                                                                                                                                                                                                                                                                                                                                                                                                                                                                                                                                                                                                                                                                                                                                                                                                                                                                                                                                                                                                                                                                                                                                                                                                                                                                                                                                                                                                                   | 154 |     |  |  |  |
|          | District of Columbia | 148   | Virginia                                                                                                                                                                                                                                                                                                                                                                                                                                                                                                                                                                                                                                                                                                                                                                                                                                                                                                                                                                                                                                                                                                                                                                                                                                                                                                                                                                                                                                                                                                                                                                                                                                                                                                                                                                                                                                                                                                                                                                                                                                                                                                                       | 161 |     |  |  |  |
|          | Maryland             | 149   | , and the second |     |     |  |  |  |
|          | NORTH ATL            | ANTIC |                                                                                                                                                                                                                                                                                                                                                                                                                                                                                                                                                                                                                                                                                                                                                                                                                                                                                                                                                                                                                                                                                                                                                                                                                                                                                                                                                                                                                                                                                                                                                                                                                                                                                                                                                                                                                                                                                                                                                                                                                                                                                                                                |     | 167 |  |  |  |
|          | Connecticut          | 168   | New Jersey                                                                                                                                                                                                                                                                                                                                                                                                                                                                                                                                                                                                                                                                                                                                                                                                                                                                                                                                                                                                                                                                                                                                                                                                                                                                                                                                                                                                                                                                                                                                                                                                                                                                                                                                                                                                                                                                                                                                                                                                                                                                                                                     | 179 |     |  |  |  |
|          | Maine                | 173   | New York                                                                                                                                                                                                                                                                                                                                                                                                                                                                                                                                                                                                                                                                                                                                                                                                                                                                                                                                                                                                                                                                                                                                                                                                                                                                                                                                                                                                                                                                                                                                                                                                                                                                                                                                                                                                                                                                                                                                                                                                                                                                                                                       | 186 |     |  |  |  |
|          | Massachusetts        | 174   | Rhode Island                                                                                                                                                                                                                                                                                                                                                                                                                                                                                                                                                                                                                                                                                                                                                                                                                                                                                                                                                                                                                                                                                                                                                                                                                                                                                                                                                                                                                                                                                                                                                                                                                                                                                                                                                                                                                                                                                                                                                                                                                                                                                                                   | 193 |     |  |  |  |
|          | New Hampshire        | 178   |                                                                                                                                                                                                                                                                                                                                                                                                                                                                                                                                                                                                                                                                                                                                                                                                                                                                                                                                                                                                                                                                                                                                                                                                                                                                                                                                                                                                                                                                                                                                                                                                                                                                                                                                                                                                                                                                                                                                                                                                                                                                                                                                |     |     |  |  |  |
|          | PACIFIC              |       |                                                                                                                                                                                                                                                                                                                                                                                                                                                                                                                                                                                                                                                                                                                                                                                                                                                                                                                                                                                                                                                                                                                                                                                                                                                                                                                                                                                                                                                                                                                                                                                                                                                                                                                                                                                                                                                                                                                                                                                                                                                                                                                                |     | 194 |  |  |  |
|          | Alaska               | 195   | Oregon                                                                                                                                                                                                                                                                                                                                                                                                                                                                                                                                                                                                                                                                                                                                                                                                                                                                                                                                                                                                                                                                                                                                                                                                                                                                                                                                                                                                                                                                                                                                                                                                                                                                                                                                                                                                                                                                                                                                                                                                                                                                                                                         | 215 |     |  |  |  |
|          | California           | 196   | Washington                                                                                                                                                                                                                                                                                                                                                                                                                                                                                                                                                                                                                                                                                                                                                                                                                                                                                                                                                                                                                                                                                                                                                                                                                                                                                                                                                                                                                                                                                                                                                                                                                                                                                                                                                                                                                                                                                                                                                                                                                                                                                                                     | 219 |     |  |  |  |
|          | Hawaii               | 214   |                                                                                                                                                                                                                                                                                                                                                                                                                                                                                                                                                                                                                                                                                                                                                                                                                                                                                                                                                                                                                                                                                                                                                                                                                                                                                                                                                                                                                                                                                                                                                                                                                                                                                                                                                                                                                                                                                                                                                                                                                                                                                                                                |     |     |  |  |  |
| <u> </u> | SOUTH ATL            | ANTIC |                                                                                                                                                                                                                                                                                                                                                                                                                                                                                                                                                                                                                                                                                                                                                                                                                                                                                                                                                                                                                                                                                                                                                                                                                                                                                                                                                                                                                                                                                                                                                                                                                                                                                                                                                                                                                                                                                                                                                                                                                                                                                                                                |     | 226 |  |  |  |
|          | Florida              | 227   | North Carolina                                                                                                                                                                                                                                                                                                                                                                                                                                                                                                                                                                                                                                                                                                                                                                                                                                                                                                                                                                                                                                                                                                                                                                                                                                                                                                                                                                                                                                                                                                                                                                                                                                                                                                                                                                                                                                                                                                                                                                                                                                                                                                                 | 263 |     |  |  |  |
|          | Georgia              | 255   | South Carolina                                                                                                                                                                                                                                                                                                                                                                                                                                                                                                                                                                                                                                                                                                                                                                                                                                                                                                                                                                                                                                                                                                                                                                                                                                                                                                                                                                                                                                                                                                                                                                                                                                                                                                                                                                                                                                                                                                                                                                                                                                                                                                                 | 276 |     |  |  |  |