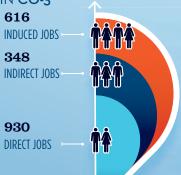

### **ESTIMATED JOBS IMPACT OF RECREATIONAL** BOATING-RELATED SPENDING IN THE USA

| EST. TOTAL JOBS         | 963,818           |
|-------------------------|-------------------|
| EST. TOTAL LABOR INCOME | BILLIONS<br>C70.0 |
|                         | \$39.9            |
| Est. Direct Income      | \$16.3            |
| Est. Indirect Income    | \$9.9             |
| Est. Induced Income     | \$13.7            |

| IIN I HE USA  |       |
|---------------|-------|
| 313,803       |       |
| INDUCED JOBS  | TATA  |
| 177,421       |       |
| INDIRECT JOBS |       |
| INDIRECT JOBS | WWW . |
|               |       |
| 450 504       |       |
| 472,594       | ÀÀ    |
| DIRECT JOBS   | TT T  |
|               |       |