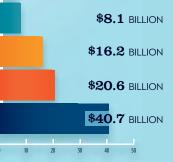

### RECREATIONAL BOATING **INDUSTRY SALES IN THE USA**

| Boat Building<br>Motor / Engine Mfgr.<br>Accessory / Supplies Mfgr.<br>TOTAL MFGR. SALES | \$6.6<br>\$8.1<br>\$16.2<br>\$30.9 |
|------------------------------------------------------------------------------------------|------------------------------------|
|                                                                                          |                                    |
| Dealers / Wholesalers                                                                    | \$20.6                             |
| Boat Services                                                                            | \$40.7                             |
| TOTAL RETAIL & SERVICES SALES                                                            | \$61.3                             |
| DIDC/WILDI                                                                               | CCALEDO                            |