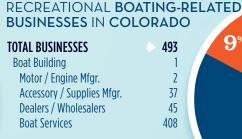

### **BUSINESSES IN THE USA TOTAL BUSINESSES** 34.833 Boat Building 830 Motor / Engine Mfgr. 241 Accessory / Supplies Mfgr. 3,854 Dealers / Wholesalers 5,463 **Boat Services** 24,445

- BOAT BUILDING
- MOTOR/ENG. MFGR.
- ACC./SUPPLIES MFGR.
- DLRS/WHOLESALERS **BOAT SERVICES**