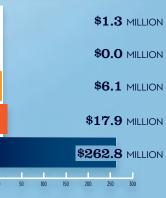

### RECREATIONAL BOATING **INDUSTRY SALES IN THE USA**

| Boat Building<br>Motor / Engine Mfgr.<br>Accessory / Supplies Mfgr.<br>TOTAL MFGR. SALES | \$6.6<br>\$8.1<br>\$16.2<br>\$30.9 |
|------------------------------------------------------------------------------------------|------------------------------------|
|                                                                                          |                                    |
| Dealers / Wholesalers                                                                    | \$20.6                             |
| Boat Services                                                                            | \$40.7                             |
| TOTAL RETAIL & SERVICES SALES                                                            | \$61.3                             |
| DIDC/WILDI                                                                               | CCALEDO                            |