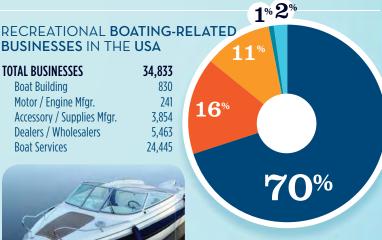

### **BUSINESSES IN THE USA TOTAL BUSINESSES** 34.833 Boat Building 830 Motor / Engine Mfgr. 241 Accessory / Supplies Mfgr. 3,854 Dealers / Wholesalers 5,463 **Boat Services** 24,445

- BOAT BUILDING
- MOTOR/ENG. MFGR.
- ACC./SUPPLIES MFGR.
- DLRS/WHOLESALERS **BOAT SERVICES**