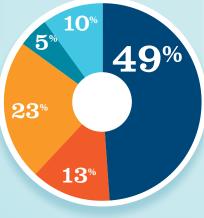

### RECREATIONAL BOATS IN COLORADO

| TOTAL BOATS*        | 95,092 |
|---------------------|--------|
| REGISTERED BOATS    | 95,092 |
| Power boats         | 68,816 |
| PWCs                | 14,521 |
| Sailboats           | 4,318  |
| Other Boats         | 7,437  |
| HOUSEHOLDS PER BOAT | 21.0   |
|                     |        |