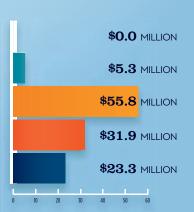

Recreational Boating Industry Businesses

493

Total Jobs

6,743

Annual Recreational Boating-Related Spending

**\$360.5** MILLION