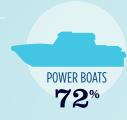

### RECREATIONAL BOATS IN COLORADO

| TOTAL BOATS*        | 95,092 |
|---------------------|--------|
| REGISTERED BOATS    | 95,092 |
| Power boats         | 68,816 |
| PWCs                | 14,521 |
| Sailboats           | 4,318  |
| Other Boats         | 7,437  |
| HOUSEHOLDS PER BOAT | 21.0   |
|                     |        |