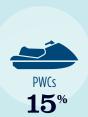

### RECREATIONAL BOATS IN COLORADO

| TOTAL BOATS*        | 95,092 |
|---------------------|--------|
| REGISTERED BOATS    | 95,092 |
| Power boats         | 68,816 |
| PWCs                | 14,521 |
| Sailboats           | 4,318  |
| Other Boats         | 7,437  |
| HOUSEHOLDS PER BOAT | 21.0   |
|                     |        |