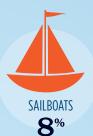

### RECREATIONAL BOATS IN COLORADO

| TOTAL BOATS*        | 95,092 |
|---------------------|--------|
| REGISTERED BOATS    | 95,092 |
| Power boats         | 68,816 |
| PWCs                | 14,521 |
| Sailboats           | 4,318  |
| Other Boats         | 7,437  |
| HOUSEHOLDS PER BOAT | 21.0   |
|                     |        |