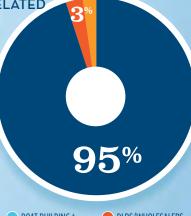

### **BUSINESSES IN THE USA TOTAL BUSINESSES** 34.833 Boat Building 830 Motor / Engine Mfgr. 241 Accessory / Supplies Mfgr. 3,854 Dealers / Wholesalers 5,463 **Boat Services** 24,445

- BOAT BUILDING
- MOTOR/ENG. MFGR.
- ACC./SUPPLIES MFGR.
- DLRS/WHOLESALERS **BOAT SERVICES**