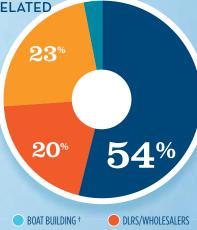

### RECREATIONAL BOATING **INDUSTRY SALES IN THE USA**

| Boat Building<br>Motor / Engine Mfgr.<br>Accessory / Supplies Mfgr.<br>TOTAL MFGR. SALES | \$6.6<br>\$8.1<br>\$16.2<br>\$30.9 |
|------------------------------------------------------------------------------------------|------------------------------------|
|                                                                                          |                                    |
| Dealers / Wholesalers                                                                    | \$20.6                             |
| Boat Services                                                                            | \$40.7                             |
| TOTAL RETAIL & SERVICES SALES                                                            | \$61.3                             |
| DIDC/WILDI                                                                               | CCALEDO                            |