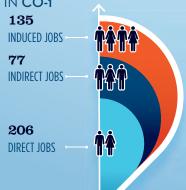

| IIN I HE USA  |       |
|---------------|-------|
| 313,803       |       |
| INDUCED JOBS  | TATA  |
| 177,421       |       |
| INDIRECT JOBS |       |
| INDIRECT JOBS | WWW . |
|               |       |
| 450 504       |       |
| 472,594       | ÀÀ    |
| DIRECT JOBS   | TT T  |
|               |       |