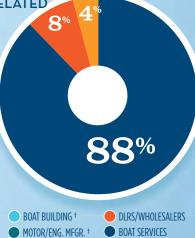

### RECREATIONAL BOATING **CREATES JOBS IN THE USA**

| OTAL BOATING JOBS          | 338,526 |
|----------------------------|---------|
| Boat Building              | 32,485  |
| Motor / Engine Mfgr.       | 17,880  |
| Accessory / Supplies Mfgr. | 78,472  |
| Dealers / Wholesalers      | 45,351  |
| Boat Services              | 164,338 |