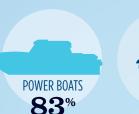

### RECREATIONAL BOATS IN COLORADO

| TOTAL BOATS*        | 95,092 |
|---------------------|--------|
| REGISTERED BOATS    | 95,092 |
| Power boats         | 68,816 |
| PWCs                | 14,521 |
| Sailboats           | 4,318  |
| Other Boats         | 7,437  |
| HOUSEHOLDS PER BOAT | 21.0   |
|                     |        |