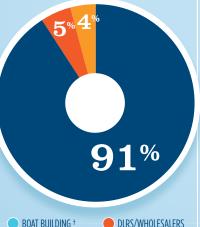

### **BUSINESSES IN THE USA TOTAL BUSINESSES** 34.833 Boat Building 830 Motor / Engine Mfgr. 241 Accessory / Supplies Mfgr. 3,854 Dealers / Wholesalers 5,463 **Boat Services** 24,445

- BOAT BUILDING
- MOTOR/ENG. MFGR.
- ACC./SUPPLIES MFGR.
- DLRS/WHOLESALERS **BOAT SERVICES**