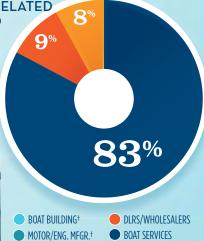

### **BUSINESSES IN THE USA TOTAL BUSINESSES** 34.833 Boat Building 830 Motor / Engine Mfgr. 241 Accessory / Supplies Mfgr. 3,854 Dealers / Wholesalers 5,463 **Boat Services** 24,445

- BOAT BUILDING
- MOTOR/ENG. MFGR.
- ACC./SUPPLIES MFGR.
- DLRS/WHOLESALERS **BOAT SERVICES**