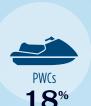

### RECREATIONAL BOATS IN COLORADO

| TOTAL BOATS*        | 95,092 |
|---------------------|--------|
| REGISTERED BOATS    | 95,092 |
| Power boats         | 68,816 |
| PWCs                | 14,521 |
| Sailboats           | 4,318  |
| Other Boats         | 7,437  |
| HOUSEHOLDS PER BOAT | 21.0   |
|                     |        |