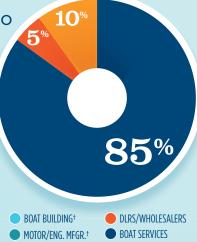

### **BUSINESSES IN THE USA TOTAL BUSINESSES** 34.833 Boat Building 830 Motor / Engine Mfgr. 241 Accessory / Supplies Mfgr. 3,854 Dealers / Wholesalers 5,463 **Boat Services** 24,445

- BOAT BUILDING
- MOTOR/ENG. MFGR.
- ACC./SUPPLIES MFGR.
- DLRS/WHOLESALERS **BOAT SERVICES**