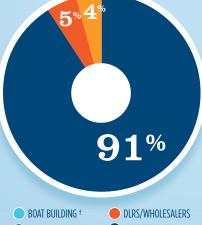

### **BUSINESSES IN THE USA TOTAL BUSINESSES** 34.833 Boat Building 830 Motor / Engine Mfgr. 241 Accessory / Supplies Mfgr. 3,854 Dealers / Wholesalers 5,463 **Boat Services** 24,445

- BOAT BUILDING
- MOTOR/ENG. MFGR.
- ACC./SUPPLIES MFGR.
- DLRS/WHOLESALERS **BOAT SERVICES**